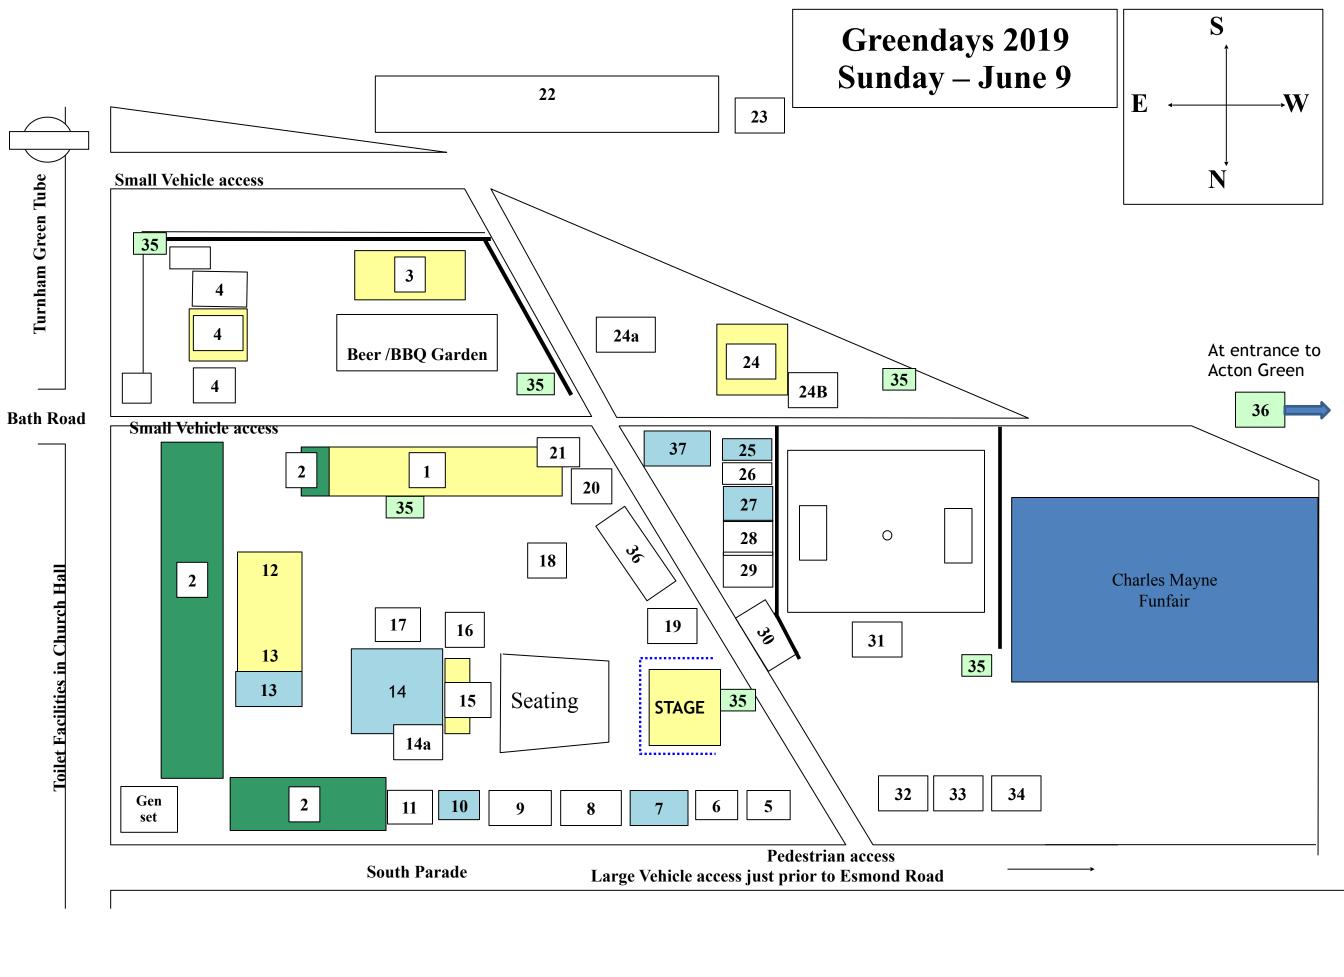

## Sunday 2019

| Tent    | 19                                                                   | Chiswick Calendar        |
|---------|----------------------------------------------------------------------|--------------------------|
|         |                                                                      |                          |
| rs      | 20                                                                   | Champagne Lottery        |
|         | 21                                                                   | Artists at Home          |
| ·       | 22                                                                   | Cycling & EV             |
| Society | 23                                                                   | First Aid/Home Instead   |
| eepers  | 24                                                                   | Children's Corner        |
|         | 24b                                                                  | Wax Hands                |
|         | 25                                                                   | Sunday Stalls            |
|         | 26                                                                   | Cafe 2U                  |
|         | 27                                                                   | Sunday Stalls            |
|         | 28                                                                   | Annabel wine van         |
| nandise | 29                                                                   | Annabel wine van         |
|         | 30                                                                   | Ice Cream Van            |
|         | 31                                                                   | 5 a side football        |
|         | 32                                                                   | Beat the Goalie          |
|         | 33                                                                   | Sweets U like            |
| eers    | 34                                                                   | Oriental Food            |
|         | 35                                                                   | Recycling Points         |
| ion     | 36                                                                   | Skittles                 |
|         | 37                                                                   | Sunday Stalls            |
|         | acon Butties, Crepes Society eepers  andise h Roller Tombola, cakes, | Con Butties, Crepes   22 |

Greendays 2019 Sun