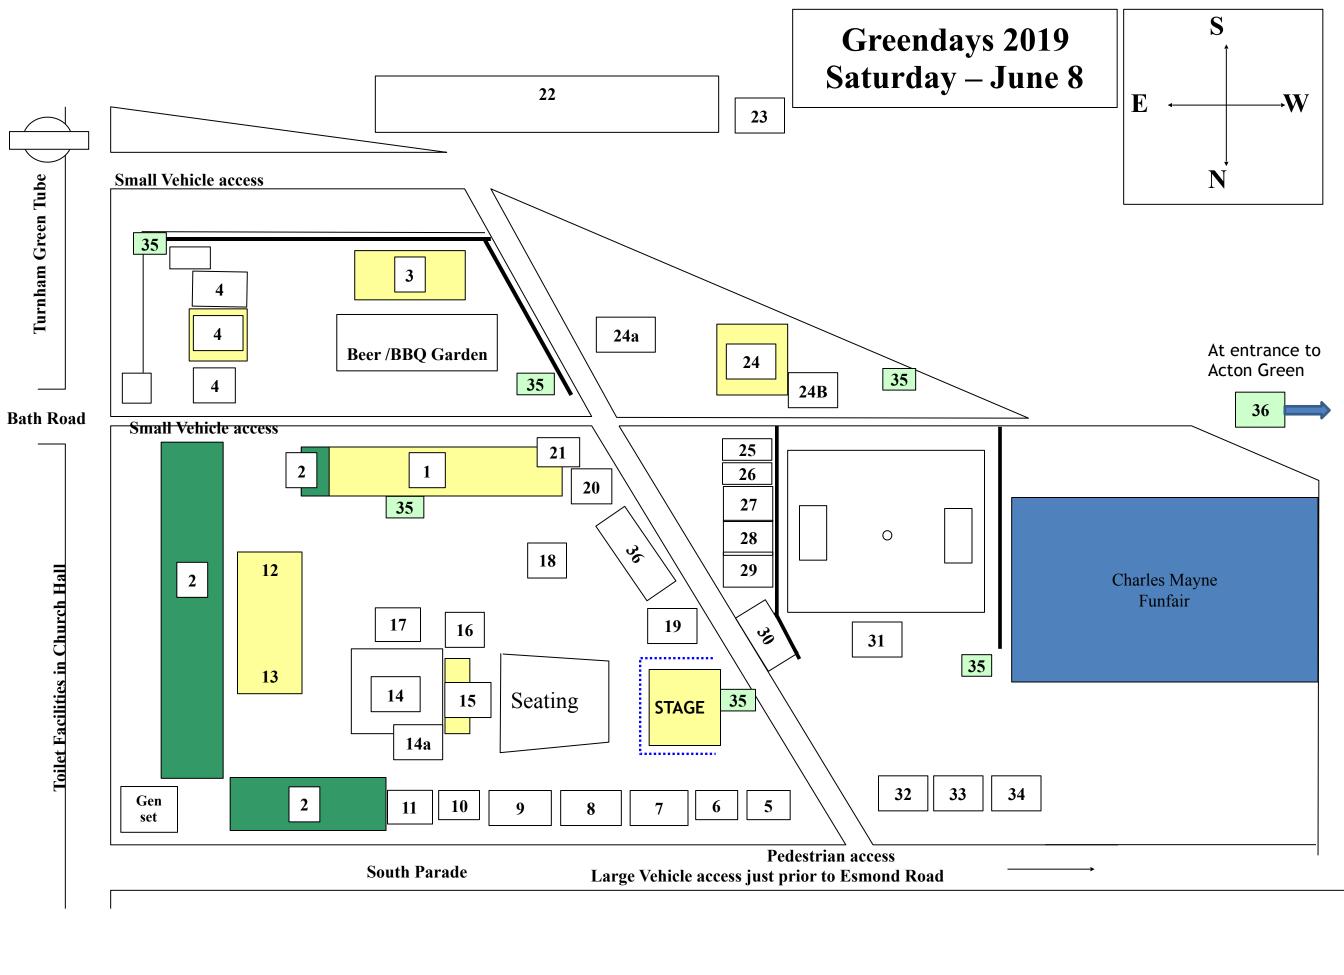

## Saturday 2019

| 1   | Refreshment Tent                                                        | 19  | Chiswick Calendar              |
|-----|-------------------------------------------------------------------------|-----|--------------------------------|
| 2   | Craft Exhibitors                                                        | 20  | Champagne Lottery              |
| 3   | Beer Tent                                                               | 21  | Artists at Home                |
| 4   | Hot Food - Bacon<br>Butties, BBQ,<br>Paella, Crepes                     | 22  | Cycling & EV                   |
| 5   | Bedford Park<br>Society                                                 | 23  | First Aid/Home<br>Instead      |
| 6   | Ealing Bee Keepers                                                      | 24  | Children's Corner              |
| 7   | Toys                                                                    | 24b | Wax Hands                      |
| 8   | Bric a Brac                                                             | 25  | Coconut Shy                    |
| 9   | Books                                                                   | 26  | Cafe 2U                        |
| 10  | Hats, Bags etc                                                          | 27  | Healthy Eating /<br>Salad Days |
| 11  | Crucial Cafe                                                            | 28  | Annabel wine van               |
| 12  | Church<br>Merchandise                                                   | 29  | Annabel wine van               |
| 13  | Charities, High<br>Roller Tombola, Win<br>a Meal, Cakes,<br>Mindfulness | 30  | Ice Cream Van                  |
| 14  | Plant Stall                                                             | 31  | 5 a side football              |
| 14a | Hogarth Club                                                            | 32  | Beat the Goalie                |
| 15  | Sound Engineers                                                         | 33  | Sweets U like                  |
| 16  | Sipsmith                                                                | 34  | Oriental Food                  |
| 17  | Chiswick Auction                                                        | 35  | Recycling Points               |
| 18  | Savills                                                                 | 36  | Skittles                       |

**Greendays 2019** 

**SAT** 