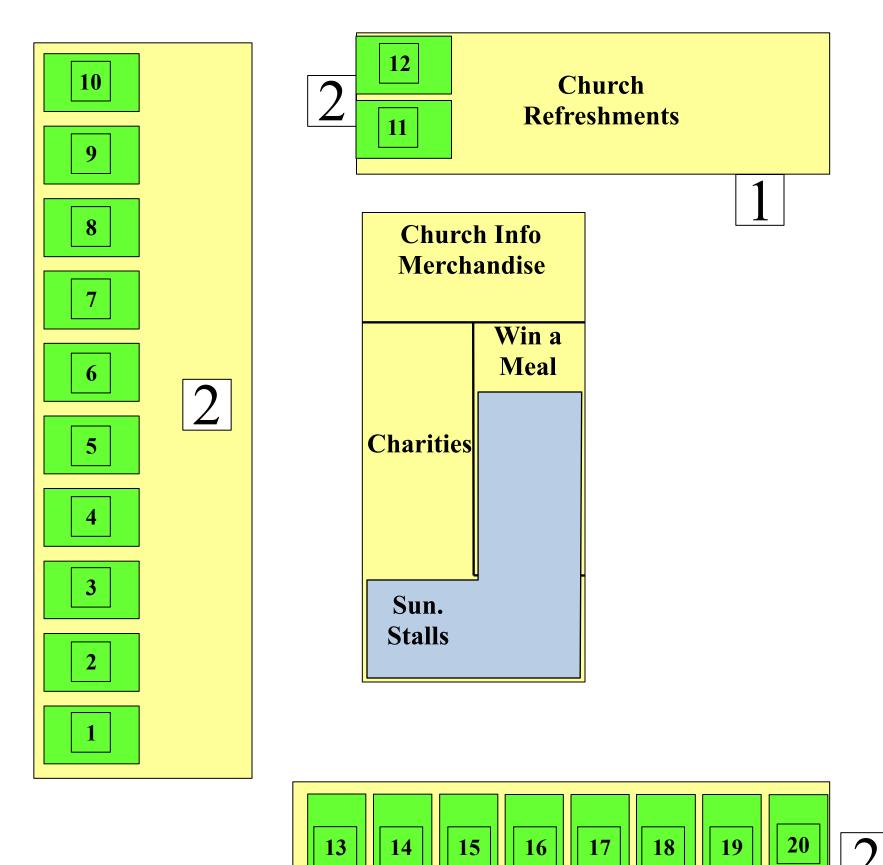

## Sunday 2019

| Tent    | 19                                                                   | Chiswick Calendar        |
|---------|----------------------------------------------------------------------|--------------------------|
|         |                                                                      |                          |
| rs      | 20                                                                   | Champagne Lottery        |
|         | 21                                                                   | Artists at Home          |
| ·       | 22                                                                   | Cycling & EV             |
| Society | 23                                                                   | First Aid/Home Instead   |
| eepers  | 24                                                                   | Children's Corner        |
|         | 24b                                                                  | Wax Hands                |
|         | 25                                                                   | Sunday Stalls            |
|         | 26                                                                   | Cafe 2U                  |
|         | 27                                                                   | Sunday Stalls            |
|         | 28                                                                   | Annabel wine van         |
| nandise | 29                                                                   | Annabel wine van         |
|         | 30                                                                   | Ice Cream Van            |
|         | 31                                                                   | 5 a side football        |
|         | 32                                                                   | Beat the Goalie          |
|         | 33                                                                   | Sweets U like            |
| eers    | 34                                                                   | Oriental Food            |
|         | 35                                                                   | Recycling Points         |
| ion     | 36                                                                   | Skittles                 |
|         | 37                                                                   | Sunday Stalls            |
|         | acon Butties, Crepes Society eepers  andise h Roller Tombola, cakes, | Con Butties, Crepes   22 |

Greendays 2019 Sun